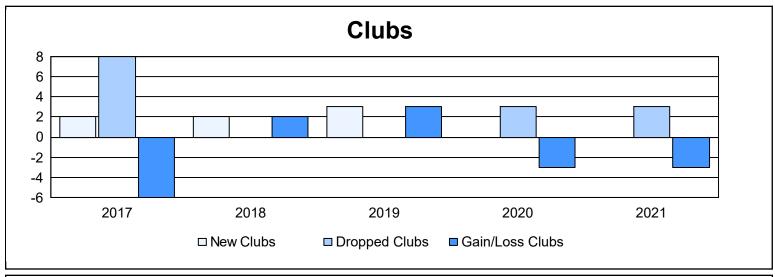

District 35 N As of June 2021 Cumulative

| Year      | New<br>Clubs | Dropped<br>Clubs | Gain/<br>Loss<br>Clubs | New<br>Members | Charter<br>Members | Reinstate<br>Members | Transfer<br>Members | Total<br>Member<br>Added | Total<br>Members<br>Dropped | Gain/<br>Loss<br>Members |
|-----------|--------------|------------------|------------------------|----------------|--------------------|----------------------|---------------------|--------------------------|-----------------------------|--------------------------|
| 2016-2017 | 2            | 8                | -6                     | 179            | 91                 | 17                   | 46                  | 333                      | 380                         | -47                      |
| 2017-2018 | 2            | 0                | 2                      | 178            | 46                 | 21                   | 16                  | 261                      | 353                         | -92                      |
| 2018-2019 | 3            | 0                | 3                      | 167            | 112                | 34                   | 13                  | 326                      | 294                         | 32                       |
| 2019-2020 | 0            | 3                | -3                     | 122            | 9                  | 17                   | 10                  | 158                      | 380                         | -222                     |
| 2020-2021 | 0            | 3                | -3                     | 268            | 5                  | 21                   | 15                  | 309                      | 238                         | 71                       |
| Average   | 1            | 3                | -1                     | 183            | 53                 | 22                   | 20                  | 277                      | 329                         | -52                      |