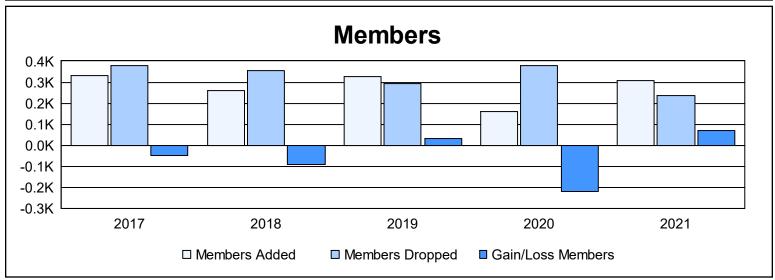

District 35 N As of June 2021 Cumulative

| Year      | New<br>Clubs | Dropped<br>Clubs | Gain/<br>Loss<br>Clubs | New<br>Members | Charter<br>Members | Reinstate<br>Members | Transfer<br>Members | Total<br>Member<br>Added | Total<br>Members<br>Dropped | Gain/<br>Loss<br>Members |
|-----------|--------------|------------------|------------------------|----------------|--------------------|----------------------|---------------------|--------------------------|-----------------------------|--------------------------|
| 2016-2017 | 2            | 8                | -6                     | 179            | 91                 | 17                   | 46                  | 333                      | 380                         | -47                      |
| 2017-2018 | 2            | 0                | 2                      | 178            | 46                 | 21                   | 16                  | 261                      | 353                         | -92                      |
| 2018-2019 | 3            | 0                | 3                      | 167            | 112                | 34                   | 13                  | 326                      | 294                         | 32                       |
| 2019-2020 | 0            | 3                | -3                     | 122            | 9                  | 17                   | 10                  | 158                      | 380                         | -222                     |
| 2020-2021 | 0            | 3                | -3                     | 268            | 5                  | 21                   | 15                  | 309                      | 238                         | 71                       |
| Average   | 1            | 3                | -1                     | 183            | 53                 | 22                   | 20                  | 277                      | 329                         | -52                      |